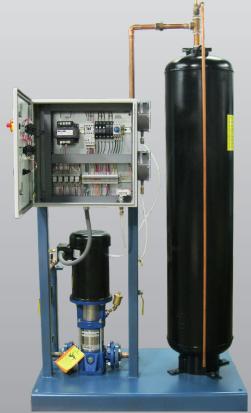

#### **SENCILLO CONTROLS**

The Sencillo Controller is a custom-built UL508A labeled control system designed specifically for the variable speed pumping business. It utilizes color touch screen technology for all inputs and outputs, to keep the operator interface simple. All aspects of the pump system are monitored and displayed to the building maintenance staff, so your job of making sure it is operating properly is also simple. The Sencillo controller is built with a custom package of software tools that allow the system to be "tuned" to the application, including easy-access to all system variables (timers, ramp speeds, alarm points, pressures, operational control parameters).