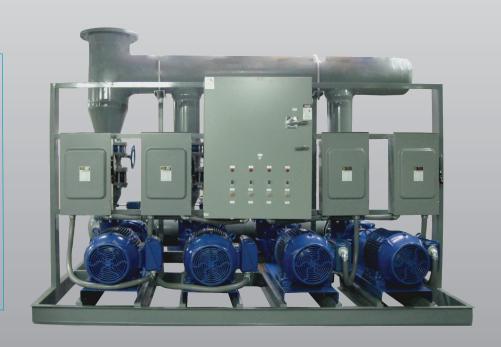

### **HVAC PUMP SYSTEMS**

An easy, ready to install glycol pumping package for HVAC systems.

SIMPLE. That is what the word "Sencillo™" (pronounced SEN'-see-oh) means in the Spanish language. Everything we do at Sencillo™ is done with that in mind. When you select a Sencillo™ system, we want every aspect of doing business with us to be just that - simple. The pumps and motors are simple to replace; the controller is simple to understand and operate. The logic for operating pumps doesn't need to be complicated to operate correctly. We do the hard work behind the scenes, so your job of selecting, purchasing, running and maintaining a Sencillo™ system can be wrapped up in one word - SIMPLE.

# SYSTEM FEATURES AND BENEFITS

- Welded piping and headers
- Custom Layout of Equipment
- Low Installation Costs
- Reduced Space Requirements
- Factory-Built by trained Craftsmen
- Single Source Warranty
- Factory-Mounted and wired Controls and Instrumentation

#### **COMPONENTS**

- Pumps with Motors
- Controls
- Isolation and Check valves
- Expansion Tanks
- Air Elimination and Separation
- Glycol Makeup Systems
- Instrumentation
- House or Enclosure
- Seismic/Vibration Springs