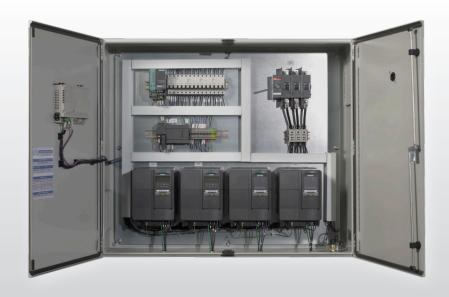

#### **SENCILLO CONTROLS**

The Sencillo Controller is a custom-built UL508A labeled control system designed specifically for the variable speed pumping business. It utilizes color touch screen technology for all inputs and outputs, to keep the operator interface simple. All aspects of the pump system are monitored and displayed to the building maintenance staff, so your job of making sure it is operating properly is also simple. The Sencillo controller is built with a custom package of software tools that allow the system to be "tuned" to the application, including easy-access to all system variables (timers, ramp speeds, alarm points, pressures, operational control parameters).