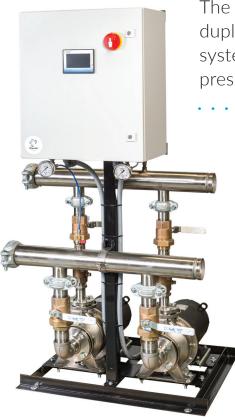

# e-Kon duplex booster pump

The Sencillo Booster System is our lowest cost duplex packaged pre-piped and wired pumping system, designed to provide a constant water pressure with varying demand for flow.

### **TECHNICAL** SPECIFICATIONS

| Pumps:             | NSF61 listed end suction centrifugal with motor                    |
|--------------------|--------------------------------------------------------------------|
| Number of Pump     | s: 2                                                               |
| HP:                | Up to 7.5HP                                                        |
| Controller:        | NEMA 1 Ventilated                                                  |
| Pipe Connection    | s: 304SS-NPT, flanged or grooved                                   |
| Valves:            | Inlet/outlet isolation valves. Outlet check valves                 |
| Frame:             | Powder-coated steel                                                |
| Hydro Tank:        | All sizes available                                                |
| Pressure Gauges    | Liquid filled                                                      |
| Max. Outlet Pres   | sure: None. Project specific                                       |
| Skid Size (Typical | ): 35"W x 42L x 72"H                                               |
| Voltage:           | 1/208, 1/240V 3/208-230V 3/480V                                    |
| Approval:          | Conforms to NSF 61/372 standard for safe lead free drinking water. |

#### E-KONTROL CONTROL PANEL (UL508A Listed)

- Power package with
  - Main disconnect switch with thru-the-door handle
  - Customer wire terminal block
  - Motor circuit breaker for each pump
  - Variable speed drive for each pump
- Low voltage (24VDC) controls package with
  - Circuit breaker
  - Power supply
  - PLC
  - Color touch screen with graphics package
  - All control settings selected on touch screen