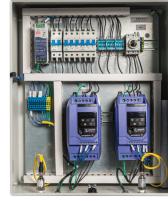

#### E-KONTROL CONTROL PANEL (UL508A Listed)

- Power package with
  - Main disconnect switch with thru-the-door handle
  - Customer wire terminal block
  - Motor circuit breaker for each pump
  - Variable speed drive for each pump
- Low voltage (24VDC) controls package with
  - Circuit breaker
  - Power supply
  - PLC
  - Color touch screen with graphics package
  - All control settings selected on touch screen